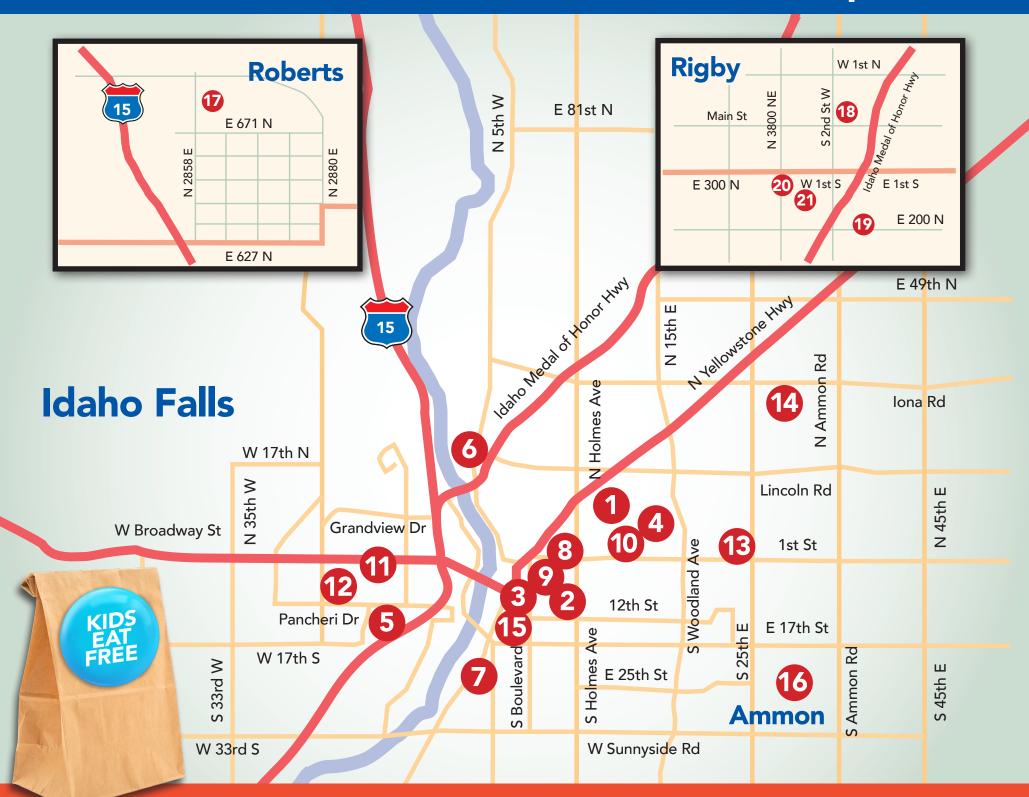

#### **Idaho Falls**

# 1. Highland Park July 7 - Aug. 20 Mon.-Fri.: 12:15pm-1:15pm 505 Iona St, Idaho Falls Children 1-18

2. Kate Curley Park July 7 - Aug. 20 Mon.-Fri.: 12pm-1:30pm 300-398 9th St, Idaho Falls

# Children 1-18 3. IF Family YMCA June 7 - August 19 Mon.-Fri.: 10:45am-12:30pm

Snack time also included: 3-3:45pm 155 North Corner, Idaho Falls Children 1-18

#### 4. Compass Academy June 15 - July 27 Mon.-Fri.: 9:30am-10am

55 Garfield, Idaho Falls Children 1-18; Includes breakfast/lunch for on site summer school kids, parents can buy a meal packet if they would also like one

### 5. Skyline Senior High School

June 15 - July 2 Mon.-Fri.: 9:30am-10am 1767 Blue Sky Dr, Idaho Falls Children 1-18

# 6. IF Rescue Mission (City of Refuge) Ongoing

Everyday 6:00 pm

840 Park Ave, Idaho Falls All Ages; Open house style, suggested to come early

#### 7. IF Senior Center Beginning July 1 Mon.-Fri.: 10am-2pm

535 W 21st St, Idaho Falls Seniors 60+; Must be vaccinated, order day before either in person or by phone

#### 8. Trinity United Methodist Church Ongoing

Everyday: 9am-3pm, 6:30-8pm 237 N. Water Ave., Idaho Falls All Ages, Kids allowed if adult with them; hygiene and stocked showers also available

#### 9. Longfellow Elementary June 15 - July 2 Mon.-Fri.: 9:30am-10am

2500 S Higbee Ave, Idaho Falls Children 1-18; breakfast & lunch

#### 10. Dora Erickson Elementary

June 15 - July 2 Mon.-Fri.: 9:30am-10am 940 Garfield St, Idaho Falls Children 1-18: breakfast & lunch

### 11. Ethel Boyes Elementary June 15 - July 2

Mon.-Fri.: 9:30am-10am 1875 Brentwood Dr, Idaho Falls Children 1-18; breakfast & lunch

#### 12. Eagle Rock Middle School June 15 - July 2

Mon.-Fri.: 9:30am-10am 2020 Pancheri Dr, Idaho Falls Children 1-18; breakfast & lunch

## 13. Falls Valley Elementary June 7 - July 1 Mon.-Thurs.: 8-8:30am, 11am-12pm

2455 Virlow St, Idaho Falls Children 1-18; served cafeteria style but you may take food home

#### 14. Summit Hills Elementary June 7 - July 1 Mon.-Thurs.: 8-8:30am and

**11am-12pm**2853 N Lucina Ave, Idaho Falls
Children 1-18; served cafeteria style but you

### 15. IF Soup Kitchen Ongoing

may take food home

**Everyday: 12-1pm**301 South Boulevard, Idaho Falls *All Ages* 

#### Ammon

# **16. Hillview Elementary June 7 - July 30 Mon.-Thurs.: 10:30am-12pm**3075 Teton St, Ammon *Children 1-18*

#### Roberts

# 17. Roberts Elementary June 7 - August 5 Mon.-Thurs.: 11am-12pm

682 N 2858 E, Roberts Children 1-18

#### Rigby

### 18. Early Childhood Center June 8 - Aug. 5

Tues.-Thurs.: 11:00 am-11:30am 260 W. Main Street, Rigby Children 1-18

#### 19. Cottonwood Elementary June 8 - Aug. 5

**Tues.-Thurs.: 11:00am-11:30am** 3955 E 200 N. Rigby *Children 1-18* 

## 20. Rigby Middle School June 7 - August 5

Mon.-Thurs.: 11am-12pm 290 N 3800 E, Rigby Children 1-18

#### 21. Rigby High School June 2 - July 2

Mon.-Fri.: 11am-12pm 3833 E Rigby High Lane, Rigby Children 1-18